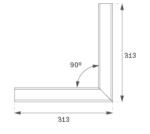

## FIL35 HOR CORNER REC 800 WW OP DA COM BK

## Description:

Structure to recessed model FIL35 HORIZ. CORNER REC LAMP brand. Made in extruded recycled aluminum with a rate of 80%, with an opal confort diffuser made of translucent polycarbonate diffuser and an optical film to achieve a controlled light distribution and low glare level, less tha UGR 19. Model for LED MID-POWER, colour temperature 3000K with CRI80 and with electronic wiring Dali included. With IP43, IK07 protection rating. Insulation Class I. Photobiological safety group 0. LED lifetime: 60.000 L80 B10. Available finishes: White, black and grey. Environmental Product Declaration - EPD®available, according to UNE-EN ISO 9001:2015 and UNE-EN ISO 14001:2015.

Finish: Matte black RAL 9011

Weight: 1.230 g

Installation: Recessed