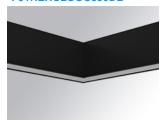

## FIL35 HOR CORNER REC 800 WW OP DA COM BK

## Description:

Structure to recessed model FIL35 HORIZ. CORNER REC LAMP brand. Made in extruded recycled aluminum with a rate of 80%, with an opal confort diffuser made of translucent polycarbonate diffuser and an optical film to achieve a controlled light distribution and low glare level, less tha UGR 19. Model for LED MID-POWER, colour temperature 3000K with CRI80 and with electronic wiring Dali included. With IP43, IK07 protection rating. Insulation Class I. Photobiological safety group 0. LED lifetime: 60.000 L80 B10. Available finishes: White, black and grey. Environmental Product Declaration - EPD®available, according to UNE-EN ISO 9001:2015 and UNE-EN ISO 14001:2015.

Finish: Matte black RAL 9011

Weight: 1.230 g

Installation: Recessed