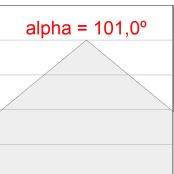

#### **PHOTOMETRIC DATA:**

F31RE224MOOP840NW  $\eta$  = 100% Imax = 389 cd/klm UTE: 1,00E

CIE: 49 80 97 100 100