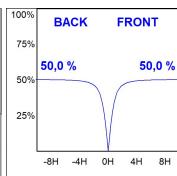

#### **PHOTOMETRIC DATA:**

F31RE224MOOP840NW  $\eta$  = 100% Imax = 389 cd/klm UTE: 1,00E

CIE: 49 80 97 100 100