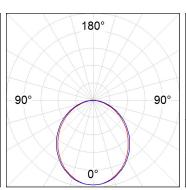

#### **PHOTOMETRIC DATA:**

F31RE224MOOP840NW  $\eta$  = 100% Imax = 389 cd/klm UTE: 1,00E

CIE: 49 80 97 100 100