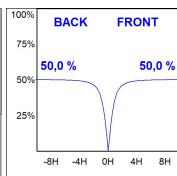

#### **PHOTOMETRIC DATA:**

F31RE224MOOP840DG  $\eta$  = 100% Imax = 389 cd/klm UTE: 1,00E

CIE: 49 80 97 100 100