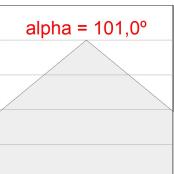

#### **PHOTOMETRIC DATA:**

F31RE224MOOP840DG  $\eta$  = 100% Imax = 389 cd/klm UTE: 1,00E

CIE: 49 80 97 100 100