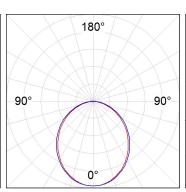

#### **PHOTOMETRIC DATA:**

F31RE224MOOP840DG  $\eta$  = 100% Imax = 389 cd/klm UTE: 1,00E

CIE: 49 80 97 100 100