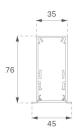

## **TECHNICAL SPECIFICATIONS:**

 Light output:
 3.544 lm
 %:
 4000

 Plum:
 36W
 CRI:
 80

 Efficacy:
 98,4 lm/w
 MacAdam:
 3

 Type:
 MID POWER LED
 Power Supply:
 220-240V 50/60Hz

 LED Lifetime:
 70.000 L80 B10 (Ta=25°C)
 Gear:
 Adjustable DALI

Power: 32W

Light output tolerance +/- 10%

EPD