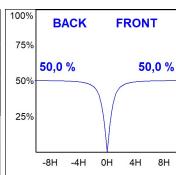

#### **PHOTOMETRIC DATA:**

F31RE224MOOP830NG  $\eta$  = 100%

lmax = 389 cd/klm

UTE: 1,00E

CIE: 49 80 97 100 100