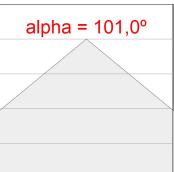

#### **PHOTOMETRIC DATA:**

F31RE224MOOP830NG  $\eta$  = 100%

lmax = 389 cd/klm

UTE: 1,00E

CIE: 49 80 97 100 100