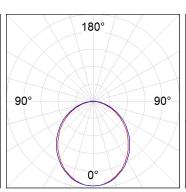

#### **PHOTOMETRIC DATA:**

F31RE224MOOP830NG  $\eta$  = 100%

lmax = 389 cd/klm

UTE: 1,00E

CIE: 49 80 97 100 100