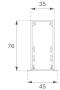

## FIL35

## F31RE224MOOP830NG

- FIL35 REC 2240 5920 WW OPAL GR.

Description:

Finish: Gloss grey

Installation: Recessed

## FIL35

FIL35 REC 2240 5920 WW OPAL GR.