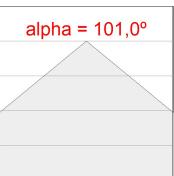

#### **PHOTOMETRIC DATA:**

 $F31RE224MOOP830DW \\ \eta = 100\% \\ Imax = 389 \ cd/kIm \\ UTE: \ 1,00E$ 

CIE: 49 80 97 100 100