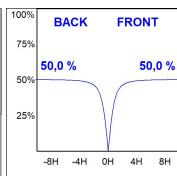

#### **PHOTOMETRIC DATA:**

 $F31RE224MOOP830DW \\ \eta = 100\% \\ Imax = 389 \ cd/kIm \\ UTE: \ 1,00E$ 

CIE: 49 80 97 100 100