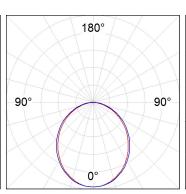

#### **PHOTOMETRIC DATA:**

 $F31RE224MOOP830DW \\ \eta = 100\% \\ Imax = 389 \ cd/kIm \\ UTE: \ 1,00E$ 

CIE: 49 80 97 100 100