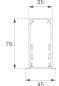

### - FIL35 REC 2240 5920 WW OPAL DALI WH.

Description:

Finish: Matte white RAL 9010

Installation: Recessed

### FIL35 REC 2240 5920 WW OPAL DALI WH.