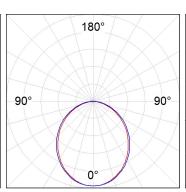

#### **PHOTOMETRIC DATA:**

F31RE224MOOP830DG  $\eta$  = 100% Imax = 389 cd/klm UTE: 1,00E

CIE: 49 80 97 100 100