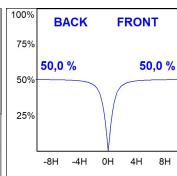

#### **PHOTOMETRIC DATA:**

F31RE224MOOP830DG  $\eta$  = 100% Imax = 389 cd/klm UTE: 1,00E

CIE: 49 80 97 100 100