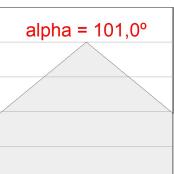

#### **PHOTOMETRIC DATA:**

F31RE224MOOP830DG  $\eta$  = 100% Imax = 389 cd/klm UTE: 1,00E

CIE: 49 80 97 100 100