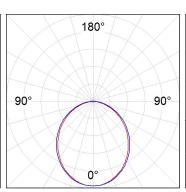

#### **PHOTOMETRIC DATA:**

F31RE224MOOP830DB  $\eta$  = 100% Imax = 389 cd/klm UTE: 1,00E

CIE: 49 80 97 100 100