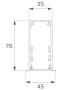

## FIL35

## F31RE224MOOP830DB

- FIL35 REC 2240 5920 WW OPAL DALI BK.

Description:

Finish: Matte black RAL 9011

Installation: Recessed

## FIL35 REC 2240 5920 WW OPAL DALI BK.