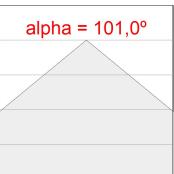

#### **PHOTOMETRIC DATA:**

F31RE224MOOP830DB  $\eta$  = 100% Imax = 389 cd/klm UTE: 1,00E

CIE: 49 80 97 100 100