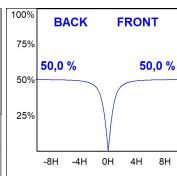

#### **PHOTOMETRIC DATA:**

F31RE224MOOP830DB  $\eta$  = 100% Imax = 389 cd/klm UTE: 1,00E

CIE: 49 80 97 100 100