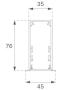

## F31RE196MOOP840NW

- FIL35 REC 1960 5180 NW OPAL WH.

Description:

Finish: Matte white RAL 9010

Installation: Recessed