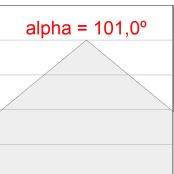

#### **PHOTOMETRIC DATA:**

 $F31RE196MOOP840NW \\ \eta = 100\% \\ Imax = 389 \ cd/klm \\ UTE: \ 1,00E$ 

CIE: 49 80 97 100 100