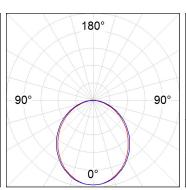

#### **PHOTOMETRIC DATA:**

 $F31RE196MOOP840NW \\ \eta = 100\% \\ Imax = 389 \ cd/klm \\ UTE: \ 1,00E$ 

CIE: 49 80 97 100 100