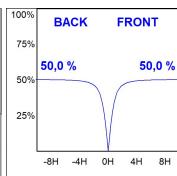

#### **PHOTOMETRIC DATA:**

 $F31RE196MOOP840NW \\ \eta = 100\% \\ Imax = 389 \ cd/klm \\ UTE: \ 1,00E$ 

CIE: 49 80 97 100 100