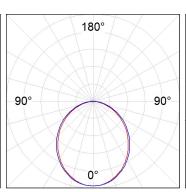

#### **PHOTOMETRIC DATA:**

F31RE196MOOP840NG  $\eta = 100\%$   $Imax = 389 \ cd/klm$   $UTE: \ 1,00E$ 

CIE: 49 80 97 100 100