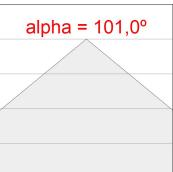

#### **PHOTOMETRIC DATA:**

F31RE196MOOP840NG  $\eta = 100\%$   $Imax = 389 \ cd/klm$   $UTE: \ 1,00E$ 

CIE: 49 80 97 100 100