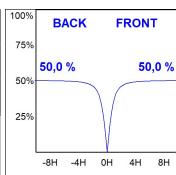

#### **PHOTOMETRIC DATA:**

F31RE196MOOP840NG  $\eta = 100\%$   $Imax = 389 \ cd/klm$   $UTE: \ 1,00E$ 

CIE: 49 80 97 100 100