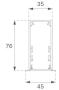

## F31RE196MOOP840NG

- FIL35 REC 1960 5180 NW OPAL GR.

Description:

Finish: Gloss grey

Installation: Recessed

## FIL35

FIL35 REC 1960 5180 NW OPAL GR.