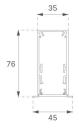

## **Product datasheet**

## FIL35



## F31RE196MOOP830DW

## - FIL35 REC 1960 5180 WW OPAL DALI WH.



Description:

Finish: Matte white RAL 9010

Installation: Recessed



## **TECHNICAL SPECIFICATIONS:**

 Light output:
 2.989 lm
 %:
 3000

 Plum:
 28W
 CRI:
 80

 Efficacy:
 106,8 lm/w
 MacAdam:
 3

 Type:
 MID POWER LED
 Power Supply:
 220-240V 50/60Hz

 LED Lifetime:
 70.000 L80 B10 (Ta=25°C)
 Gear:
 Adjustable DALI

Power: 25W

Light output tolerance +/- 10%

EPD

## FIL35







#### **PHOTOMETRIC DATA:**

$$\label{eq:eta-poly-substitution} \begin{split} &\text{F31RE196MOOP830DW} \\ &\eta = 100\% \\ &\text{Imax} = 389 \text{ cd/klm} \\ &\text{UTE: 1,00E} \end{split}$$

CIE: 49 80 97 100 100









## **Product datasheet**

## FIL35



# ACCESORIES:

# Assembly



Product code:

F3COX/MMB

Description:

FIL 35 ACC. COVER X/MM BK.

Product code:

F3COX/MMG

Description:

FIL 35 ACC. COVER X/MM GR.



Product code: F3COX/MMW Description:

FIL 35 ACC. C