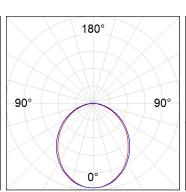

#### **PHOTOMETRIC DATA:**

$$\label{eq:eta-poly-substitution} \begin{split} &\text{F31RE196MOOP830DW} \\ &\eta = 100\% \\ &\text{Imax} = 389 \text{ cd/klm} \\ &\text{UTE: 1,00E} \end{split}$$

CIE: 49 80 97 100 100