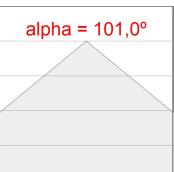

#### **PHOTOMETRIC DATA:**

$$\label{eq:eta-poly-substitution} \begin{split} &\text{F31RE196MOOP830DW} \\ &\eta = 100\% \\ &\text{Imax} = 389 \text{ cd/klm} \\ &\text{UTE: 1,00E} \end{split}$$

CIE: 49 80 97 100 100