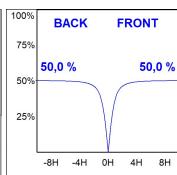

#### **PHOTOMETRIC DATA:**

$$\label{eq:eta-poly-substitution} \begin{split} &\text{F31RE196MOOP830DW} \\ &\eta = 100\% \\ &\text{Imax} = 389 \text{ cd/klm} \\ &\text{UTE: 1,00E} \end{split}$$

CIE: 49 80 97 100 100