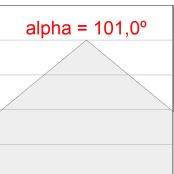

#### **PHOTOMETRIC DATA:**

F31RE196MOOP830DG  $\eta$  = 100% Imax = 389 cd/klm UTE: 1,00E

CIE: 49 80 97 100 100