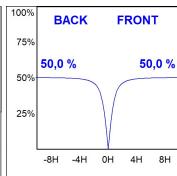

#### **PHOTOMETRIC DATA:**

F31RE196MOOP830DG  $\eta$  = 100% Imax = 389 cd/klm UTE: 1,00E

CIE: 49 80 97 100 100