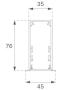

## FIL35



## F31RE196MOOP830DG

- FIL35 REC 1960 5180 WW OPAL DALI GR.

**Description:** 



Finish: Gloss grey

Installation: Recessed

## **TECHNICAL SPECIFICATIONS:**

 Light output:
 2.989 lm
 °K:
 3000

 Plum:
 28W
 CRI:
 80

 Efficacy:
 106,8 lm/w
 MacAdam:
 3

 Type:
 MID POWER LED
 Power Supply:
 220-240V 50/60Hz

 LED Lifetime:
 70.000 L80 B10 (Ta=25°C)
 Gear:
 Adjustable DALI

Power: 25W

Light output tolerance +/- 10%

EPD

## FIL35





FIL35 REC 1960 5180 WW OPAL DALI GR.

#### **PHOTOMETRIC DATA:**

F31RE196MOOP830DG  $\eta$  = 100% Imax = 389 cd/klm UTE: 1,00E

CIE: 49 80 97 100 100









## **Product datasheet**

## FIL35



# ACCESORIES:

# **Assembly**



Product code:

F3COX/MMB

Description:

FIL 35 ACC. COVER X/MM BK.

Product code:

Description: F3COX/MMG

FIL 35 ACC. COVER X/MM GR.



Product code:

Description:

F3COX/MMW FIL 35 ACC. COVER X/MM WH.