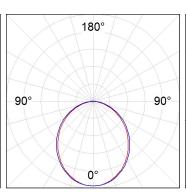

#### **PHOTOMETRIC DATA:**

F31RE196MOOP830DG  $\eta$  = 100% Imax = 389 cd/klm UTE: 1,00E

CIE: 49 80 97 100 100