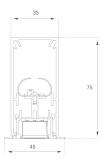

# Finish: Matte white RAL 9010

Dimensions: 1.680 x 35 x 76 mm

Weight: 4.000 g

Installation: Recessed

Recessing measures: 1,688 x 42 x 0 mm