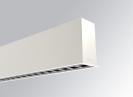

### Description:

Recessed structure for suspension or surface mounting, model FIL35 TECH by LAMP. Made of 80% recycled aluminium extrusion, length 1680 mm,with matt black reflector ULTRA COMFORT and optics for light distribution control and low glare UGR<12. Model for MID-POWER LED, with colour temperature 4000K and CRI90. Built-in electronic wiring. With IP43, IK07 degree of protection. Insulation class I. Photobiological safety group 0. Lifetime: 50000 L90 B10. Available finishes: White, black and grey. Environmental Product Declaration - EPD®available, according to UNE-EN ISO 9001:2015 and UNE-EN ISO 14001:2015.

# Finish: Matte white RAL 9010

Dimensions: 1.680 x 35 x 76 mm

Weight: 4.000 g

Installation: Recessed

Recessing measures: 1,688 x 42 x 0 mm