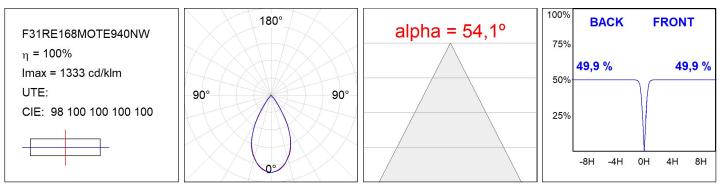

## F31RE168MOTE940NW

### **TECHNICAL SPECIFICATIONS:**

| Light output: | 2.640 lm                 | ٩ <b>Κ</b> :  | 4000             |
|---------------|--------------------------|---------------|------------------|
| Plum:         | 26,7W                    | CRI :         | 90               |
| Efficacy:     | 98,9 lm/w                | R9 :          | 85               |
| UGR:          | <12                      | MacAdam:      | 3                |
| Туре:         | MID POWER LED            | Power Supply: | 220-240V 50/60Hz |
| LED Lifetime: | 50.000 L90 B10 (Ta=25⁰C) | Gear:         | Electronic       |
| Power:        | 22W                      |               |                  |

### Light output tolerance +/- 10%