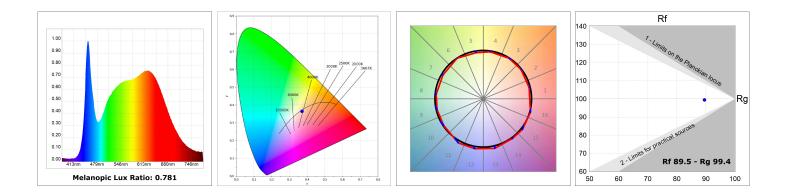

### **TECHNICAL SPECIFICATIONS:**

| Light output: | 2.640 lm                 | ٩ <b>Κ</b> :  | 4000             |
|---------------|--------------------------|---------------|------------------|
| Plum:         | 26,7W                    | CRI :         | 90               |
| Efficacy:     | 98,9 lm/w                | R9 :          | 85               |
| UGR:          | <12                      | MacAdam:      | 3                |
| Туре:         | MID POWER LED            | Power Supply: | 220-240V 50/60Hz |
| LED Lifetime: | 50.000 L90 B10 (Ta=25⁰C) | Gear:         | Electronic       |
| Power:        | 22W                      |               |                  |