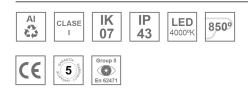

### Description:

Recessed structure for suspension or surface mounting, model FIL35 TECH by LAMP. Made of 80% recycled aluminium extrusion, length 1680 mm,with matt black reflector ULTRA COMFORT and optics for light distribution control and low glare UGR<12. Model for MID-POWER LED, with colour temperature 4000K and CRI90. Built-in electronic wiring. With IP43, IK07 degree of protection. Insulation class I. Photobiological safety group 0. Lifetime: 50000 L90 B10. Available finishes: White, black and grey. Environmental Product Declaration - EPD®available, according to UNE-EN ISO 9001:2015 and UNE-EN ISO 14001:2015.

### **TECHNICAL SPECIFICATIONS:**

| Light output: | 2.640 lm                 | ٩ <b>Κ</b> :  | 4000             |
|---------------|--------------------------|---------------|------------------|
| Plum:         | 26,7W                    | CRI :         | 90               |
| Efficacy:     | 98,9 lm/w                | R9 :          | 85               |
| UGR:          | <12                      | MacAdam:      | 3                |
| Туре:         | MID POWER LED            | Power Supply: | 220-240V 50/60Hz |
| LED Lifetime: | 50.000 L90 B10 (Ta=25⁰C) | Gear:         | Electronic       |
| Power:        | 22W                      |               |                  |