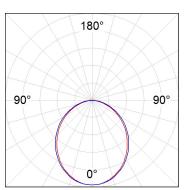

#### **PHOTOMETRIC DATA:**

$$\label{eq:eta-problem} \begin{split} &\text{F31RE168MOOP840DW} \\ &\eta = 100\% \\ &\text{Imax} = 389 \text{ cd/klm} \\ &\text{UTE: 1,00E} \end{split}$$

CIE: 49 80 97 100 100