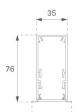

## **TECHNICAL SPECIFICATIONS:**

 Light output:
 2.658 lm
 % :
 4000

 Plum:
 25,2W
 CRI :
 80

 Efficacy:
 105,5 lm/w
 MacAdam:
 3

 Type:
 MID POWER LED
 Power Supply:
 220-240V 50/60Hz

 LED Lifetime:
 70.000 L80 B10 (Ta=25°C)
 Gear:
 Adjustable DALI