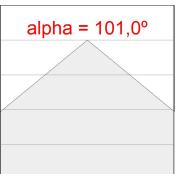

#### **PHOTOMETRIC DATA:**

$$\label{eq:eta-problem} \begin{split} &\text{F31RE168MOOP840DW} \\ &\eta = 100\% \\ &\text{Imax} = 389 \text{ cd/klm} \\ &\text{UTE: 1,00E} \end{split}$$

CIE: 49 80 97 100 100