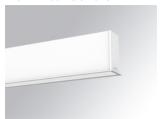

## FIL35

## - FIL35 REC 1680 4440 NW OPAL DALI WH.

#### Description:

Finish: Matte white RAL 9010

Installation: Recessed