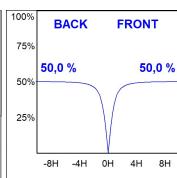

#### **PHOTOMETRIC DATA:**

$$\label{eq:eta-problem} \begin{split} &\text{F31RE168MOOP840DW} \\ &\eta = 100\% \\ &\text{Imax} = 389 \text{ cd/klm} \\ &\text{UTE: 1,00E} \end{split}$$

CIE: 49 80 97 100 100