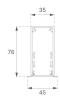

### F31RE168MOOP840DB

- FIL35 REC 1680 4440 NW OPAL DALI BK.

Matte black RAL 9011

### Description:

Finish:

Installation: Recessed