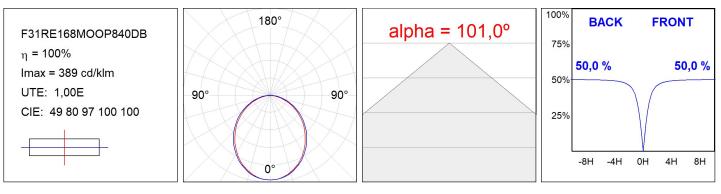

### F31RE168MOOP840DB

- FIL35 REC 1680 4440 NW OPAL DALI BK.

Matte black RAL 9011

#### **TECHNICAL SPECIFICATIONS:**

| Light output: | 2.658 lm                 | ⁰К:           | 4000             |
|---------------|--------------------------|---------------|------------------|
| Plum:         | 25,2W                    | CRI :         | 80               |
| Efficacy:     | 105,5 lm/w               | MacAdam:      | 3                |
| Туре:         | MID POWER LED            | Power Supply: | 220-240V 50/60Hz |
| LED Lifetime: | 70.000 L80 B10 (Ta=25°C) | Gear:         | Adjustable DALI  |
| Power:        | 22W                      |               |                  |