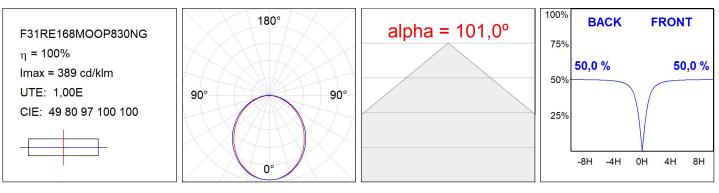

### F31RE168MOOP830NG

- FIL35 REC 1680 4440 WW OPAL GR.

#### **TECHNICAL SPECIFICATIONS:**

| Light output: | 2.562 lm                 | ⁰K :          | 3000             |
|---------------|--------------------------|---------------|------------------|
| Plum:         | 25,2W                    | CRI :         | 80               |
| Efficacy:     | 101,7 lm/w               | MacAdam:      | 3                |
| Туре:         | MID POWER LED            | Power Supply: | 220-240V 50/60Hz |
| LED Lifetime: | 70.000 L80 B10 (Ta=25ºC) | Gear:         | Electronic       |
| Power:        | 22W                      |               |                  |

Light output tolerance +/- 10%