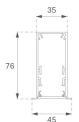

#### **TECHNICAL SPECIFICATIONS:**

| Light output: | 2.562 lm                 | ⁰K :          | 3000             |
|---------------|--------------------------|---------------|------------------|
| Plum:         | 25,2W                    | CRI :         | 80               |
| Efficacy:     | 101,7 lm/w               | MacAdam:      | 3                |
| Туре:         | MID POWER LED            | Power Supply: | 220-240V 50/60Hz |
| LED Lifetime: | 70.000 L80 B10 (Ta=25ºC) | Gear:         | Electronic       |
| Power:        | 22W                      |               |                  |