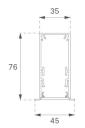

# 2

Finish: Matte white RAL 9010

FIL35 REC 1680 4440 WW OPAL DALI WH.

Installation: Recessed

#### **TECHNICAL SPECIFICATIONS:**

| Light output: | 2.562 lm                 | ⁰K :          | 3000             |
|---------------|--------------------------|---------------|------------------|
| Plum:         | 25,2W                    | CRI :         | 80               |
| Efficacy:     | 101,7 lm/w               | MacAdam:      | 3                |
| Туре:         | MID POWER LED            | Power Supply: | 220-240V 50/60Hz |
| LED Lifetime: | 70.000 L80 B10 (Ta=25°C) | Gear:         | Adjustable DALI  |
| Power:        | 22W                      |               |                  |