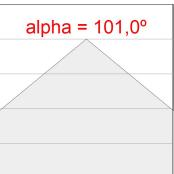

#### **PHOTOMETRIC DATA:**

F31RE168MOOP830DB  $\eta$  = 100% Imax = 389 cd/klm UTE: 1,00E

CIE: 49 80 97 100 100