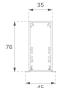

## FIL35

## F31RE168MOOP830DB

## - FIL35 REC 1680 4440 WW OPAL DALI BK.

Description:

Finish: Matte black RAL 9011

Installation: Recessed