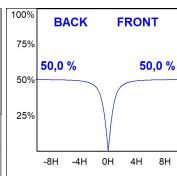

#### **PHOTOMETRIC DATA:**

F31RE168MOOP830DB  $\eta$  = 100% Imax = 389 cd/klm UTE: 1,00E

CIE: 49 80 97 100 100