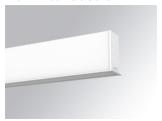

## FIL35

## F31RE168MOOC840NW

## - FIL35 REC 1680 4440 NW OP COMF WH.

#### Description:

Finish: Matte white RAL 9010

Installation: Recessed