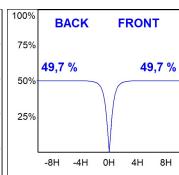

#### **PHOTOMETRIC DATA:**

F31RE168MOOC840NW η = 99% Imax = 693 cd/klm UTE: 0,99C