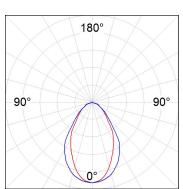

#### **PHOTOMETRIC DATA:**

F31RE168MOOC840NW η = 99% Imax = 693 cd/klm UTE: 0,99C