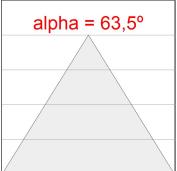

#### **PHOTOMETRIC DATA:**

F31RE168MOOC840NW η = 99% Imax = 693 cd/klm UTE: 0,99C