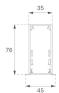

## **Product datasheet**

## FIL35



## F31RE168MOOC840NW



## - FIL35 REC 1680 4440 NW OP COMF WH.

#### Description:



Finish: Matte white RAL 9010

Installation: Recessed

## **TECHNICAL SPECIFICATIONS:**

 Light output:
 2.445 lm
 %:
 4000

 Plum:
 25,2W
 CRI:
 80

 Efficacy:
 97 lm/w
 MacAdam:
 3

Power Supply:

Gear:

220-240V 50/60Hz

Electronic

**UGR**: <19

Type: MID POWER LED

**LED Lifetime:** 70.000 L80 B10 (Ta=25°C)

Power: 22W

Light output tolerance +/- 10%



## FIL35







#### **PHOTOMETRIC DATA:**

F31RE168MOOC840NW η = 99% Imax = 693 cd/klm UTE: 0,99C









## **Product datasheet**

## FIL35



# ACCESORIES:

# **Assembly**



Product code:

F3COX/MMB

Description:

FIL 35 ACC. COVER X/MM BK.

Product code:

Description: F3COX/MMG

FIL 35 ACC. COVER X/MM GR.



Product code:

Description:

F3COX/MMW FIL 35 ACC. COVER X/MM WH.