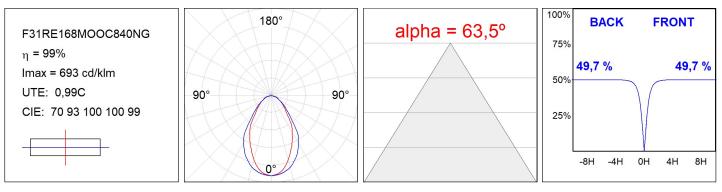

### F31RE168MOOC840NG

- FIL35 REC 1680 4440 NW OP COMF GR.

#### **TECHNICAL SPECIFICATIONS:**

| Light output: | 2.445 lm                 | ⁰К:           | 4000             |
|---------------|--------------------------|---------------|------------------|
| Plum:         | 25,2W                    | CRI :         | 80               |
| Efficacy:     | 97 lm/w                  | MacAdam:      | 3                |
| UGR:          | <19                      | Power Supply: | 220-240V 50/60Hz |
| Туре:         | MID POWER LED            | Gear:         | Electronic       |
| LED Lifetime: | 70.000 L80 B10 (Ta=25⁰C) |               |                  |
| Power:        | 22W                      |               |                  |