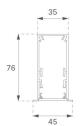

#### **TECHNICAL SPECIFICATIONS:**

| Light output: | 2.445 lm                 | ⁰К:           | 4000             |
|---------------|--------------------------|---------------|------------------|
| Plum:         | 25,2W                    | CRI :         | 80               |
| Efficacy:     | 97 lm/w                  | MacAdam:      | 3                |
| UGR:          | <19                      | Power Supply: | 220-240V 50/60Hz |
| Туре:         | MID POWER LED            | Gear:         | Electronic       |
| LED Lifetime: | 70.000 L80 B10 (Ta=25⁰C) |               |                  |
| Power:        | 22W                      |               |                  |