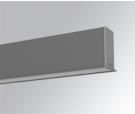

### F31RE168MOOC840NG

- FIL35 REC 1680 4440 NW OP COMF GR.

### Description:

Finish:

Installation: Recessed

Gloss grey

# FIL35

F31RE168MOOC840NG

FIL35 REC 1680 4440 NW OP COMF GR.