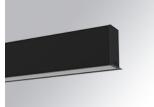

## F31RE168MOOC840DB

Description:

Finish: Matte black RAL 9011

Installation: Recessed

## FIL35