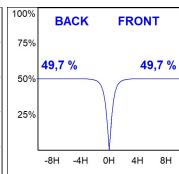

#### **PHOTOMETRIC DATA:**

F31RE168MOOC840DB  $\eta$  = 99% lmax = 693 cd/klm UTE: 0,99C