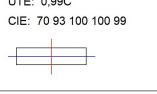

#### **PHOTOMETRIC DATA:**

F31RE168MOOC840DB  $\eta$  = 99% lmax = 693 cd/klm UTE: 0,99C