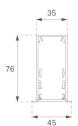

## F31RE168MOOC840DB

Description:

Finish: Matte black RAL 9011

Installation: Recessed

## FIL35