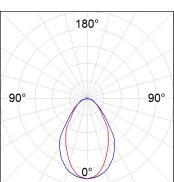

#### **PHOTOMETRIC DATA:**

F31RE168MOOC840DB  $\eta$  = 99% lmax = 693 cd/klm UTE: 0,99C