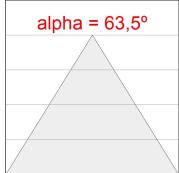

#### **PHOTOMETRIC DATA:**

F31RE168MOOC840DB  $\eta$  = 99% lmax = 693 cd/klm UTE: 0,99C