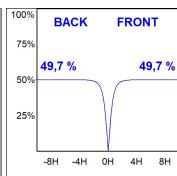

#### **PHOTOMETRIC DATA:**

F31RE168MOOC830NW  $\eta$  = 99% lmax = 693 cd/klm UTE: 0,99C