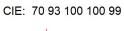

## **TECHNICAL SPECIFICATIONS:**

 Light output:
 2.357 lm
 ⁰K :
 3000

 Plum:
 25,2W
 CRI :
 80

 Efficacy:
 93,5 lm/w
 MacAdam:
 3

Power Supply:

Gear:

220-240V 50/60Hz

Electronic