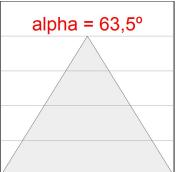

#### **PHOTOMETRIC DATA:**

F31RE168MOOC830NW  $\eta$  = 99% lmax = 693 cd/klm UTE: 0,99C