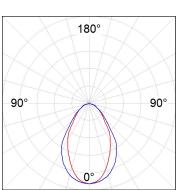

#### **PHOTOMETRIC DATA:**

F31RE168MOOC830NW  $\eta$  = 99% lmax = 693 cd/klm UTE: 0,99C