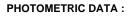

## F31RE168MOOC830NB

\_

**Description:** 

**LAMP** Worktitude for light

Finish: Matte black RAL 9011

FIL35 REC 1680 4440 WW OP COMF BK.

#### **TECHNICAL SPECIFICATIONS:**

| Light output: | 2.357 lm                 | ⁰К:           | 3000             |
|---------------|--------------------------|---------------|------------------|
| Plum:         | 25,2W                    | CRI :         | 80               |
| Efficacy:     | 93,5 lm/w                | MacAdam:      | 3                |
| UGR:          | <19                      | Power Supply: | 220-240V 50/60Hz |
| Туре:         | MID POWER LED            | Gear:         | Electronic       |
| LED Lifetime: | 70.000 L80 B10 (Ta=25ºC) |               |                  |
| Power:        | 22W                      |               |                  |

Light output tolerance +/- 10%

EPD