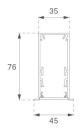

## FIL35

### Installation: Recessed

#### **TECHNICAL SPECIFICATIONS:**

| Light output: | 2.357 lm                 | ⁰К:           | 3000             |
|---------------|--------------------------|---------------|------------------|
| Plum:         | 25,2W                    | CRI :         | 80               |
| Efficacy:     | 93,5 lm/w                | MacAdam:      | 3                |
| UGR:          | <19                      | Power Supply: | 220-240V 50/60Hz |
| Туре:         | MID POWER LED            | Gear:         | Electronic       |
| LED Lifetime: | 70.000 L80 B10 (Ta=25ºC) |               |                  |
| Power:        | 22W                      |               |                  |