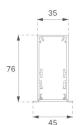

### **Description:**

Finish:

Installation: Recessed

Gloss grey

#### **TECHNICAL SPECIFICATIONS:**

| Light output: | 2.135 lm                 | ٩K:           | 3000             |
|---------------|--------------------------|---------------|------------------|
| Plum:         | 21,2W                    | CRI :         | 80               |
| Efficacy:     | 100,7 lm/w               | MacAdam:      | 3                |
| Туре:         | MID POWER LED            | Power Supply: | 220-240V 50/60Hz |
| LED Lifetime: | 70.000 L80 B10 (Ta=25°C) | Gear:         | Adjustable DALI  |
| Power:        | 19W                      |               |                  |