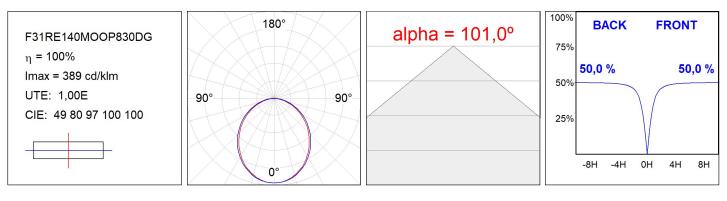

Finish:



Installation: Recessed

Gloss grey

#### **TECHNICAL SPECIFICATIONS:**

| Light output: | 2.135 lm                 | ٩K:           | 3000             |
|---------------|--------------------------|---------------|------------------|
| Plum:         | 21,2W                    | CRI :         | 80               |
| Efficacy:     | 100,7 lm/w               | MacAdam:      | 3                |
| Туре:         | MID POWER LED            | Power Supply: | 220-240V 50/60Hz |
| LED Lifetime: | 70.000 L80 B10 (Ta=25°C) | Gear:         | Adjustable DALI  |
| Power:        | 19W                      |               |                  |

Light output tolerance +/- 10%



### Product datasheet

# FIL35

F31RE140MOOP830DG

FIL35 REC 1400 3700 WW OPAL DALI GR.



#### **PHOTOMETRIC DATA :**



### Product datasheet

# FIL35

## ACCESORIES :

### Assembly



Product code: F3COX/MMB

Description: FIL 35 ACC. COVER X/MM BK.



Product code: F3COX/MMG

Description: FIL 35 ACC. COVER X/MM GR.



Product code: F3COX/MMW Description: FIL 35 ACC. COVER X/MM WH.



Worktitude for light