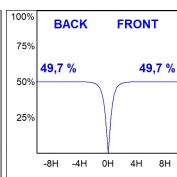

#### **PHOTOMETRIC DATA:**

F31RE140MOOC840NW  $\eta$  = 99% lmax = 693 cd/klm UTE: 0,99C