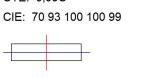

#### **PHOTOMETRIC DATA:**

F31RE140MOOC840NW  $\eta$  = 99% lmax = 693 cd/klm UTE: 0,99C