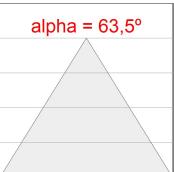

#### **PHOTOMETRIC DATA:**

F31RE140MOOC840NW  $\eta$  = 99% lmax = 693 cd/klm UTE: 0,99C