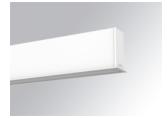

## F31RE140MOOC840NW

- FIL35 REC 1400 3700 NW OP COMF WH.

Description:

Finish: Matte white RAL 9010

Installation: Recessed