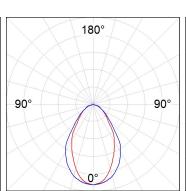

#### **PHOTOMETRIC DATA:**

F31RE140MOOC840NW  $\eta$  = 99% lmax = 693 cd/klm UTE: 0,99C