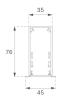

## **TECHNICAL SPECIFICATIONS:**

 Light output:
 2.038 lm
 %:
 4000

 Plum:
 21,2W
 CRI:
 80

 Efficacy:
 96,1 lm/w
 MacAdam:
 3

Power Supply:

Gear:

220-240V 50/60Hz

Electronic

**UGR:** <19

Type: MID POWER LED

**LED Lifetime:** 70.000 L80 B10 (Ta=25°C)

Power: 19W

Light output tolerance +/- 10%

EPD