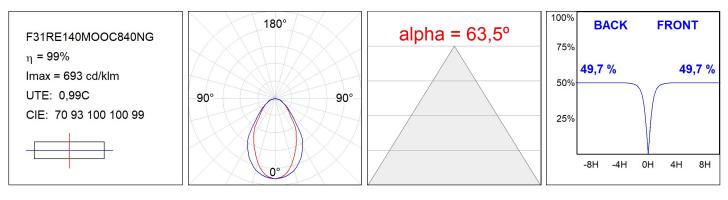

| Light output: | 2.038 lm                 | ⁰K :          | 4000             |
|---------------|--------------------------|---------------|------------------|
| Plum:         | 21,2W                    | CRI :         | 80               |
| Efficacy:     | 96,1 lm/w                | MacAdam:      | 3                |
| UGR:          | <19                      | Power Supply: | 220-240V 50/60Hz |
| Туре:         | MID POWER LED            | Gear:         | Electronic       |
| LED Lifetime: | 70.000 L80 B10 (Ta=25⁰C) |               |                  |
| Power:        | 19W                      |               |                  |

Light output tolerance +/- 10%

EPD



### Product datasheet

# FIL35

F31RE140MOOC840NG

FIL35 REC 1400 3700 NW OP COMF GR.



#### **PHOTOMETRIC DATA :**



### Product datasheet

# FIL35

## ACCESORIES :

## Assembly



Product code: F3COX/MMB

Description: FIL 35 ACC. COVER X/MM BK.



Product code: F3COX/MMG

Description: FIL 35 ACC. COVER X/MM GR.



Product code: F3COX/MMW Description: FIL 35 ACC. COVER X/MM WH.



Worktitude for light