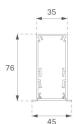

#### **TECHNICAL SPECIFICATIONS:**

| Light output: | 2.038 lm                 | ⁰K :          | 4000             |
|---------------|--------------------------|---------------|------------------|
| Plum:         | 21,2W                    | CRI :         | 80               |
| Efficacy:     | 96,1 lm/w                | MacAdam:      | 3                |
| UGR:          | <19                      | Power Supply: | 220-240V 50/60Hz |
| Туре:         | MID POWER LED            | Gear:         | Electronic       |
| LED Lifetime: | 70.000 L80 B10 (Ta=25⁰C) |               |                  |
| Power:        | 19W                      |               |                  |