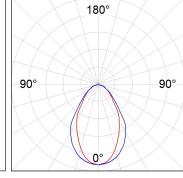

#### **PHOTOMETRIC DATA:**

F31RE140MOOC830NG  $\eta$  = 99% lmax = 693 cd/klm UTE: 0,99C CIE: 70 93 100 100 99