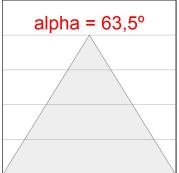

#### **PHOTOMETRIC DATA:**

F31RE140MOOC830NG  $\eta$  = 99% lmax = 693 cd/klm UTE: 0,99C CIE: 70 93 100 100 99