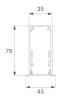

## F31RE140MOOC830NG

- FIL35 REC 1400 3700 WW OP COMF GR.

Description:

Finish: Gloss grey

Installation: Recessed