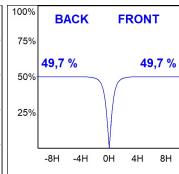

#### **PHOTOMETRIC DATA:**

F31RE140MOOC830NG  $\eta$  = 99% lmax = 693 cd/klm UTE: 0,99C CIE: 70 93 100 100 99