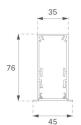

#### **TECHNICAL SPECIFICATIONS:**

Matte black RAL 9011

| Light output: | 1.964 lm                 | °K :          | 3000             |
|---------------|--------------------------|---------------|------------------|
| Plum:         | 21,2W                    | CRI :         | 80               |
| Efficacy:     | 92,7 lm/w                | MacAdam:      | 3                |
| UGR:          | <19                      | Power Supply: | 220-240V 50/60Hz |
| Туре:         | MID POWER LED            | Gear:         | Adjustable DALI  |
| LED Lifetime: | 70.000 L80 B10 (Ta=25⁰C) |               |                  |
| Power:        | 19W                      |               |                  |