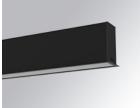

### F31RE140MOOC830DB

Description:

\_

FIL35 REC 1400 3700 WW OP COMF DALI BK.

Installation: Recessed

Finish:

# FIL35

F31RE140MOOC830DB

FIL35 REC 1400 3700 WW OP COMF DALI BK.