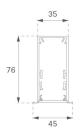

#### **F31RE112MOOP840NW**

FIL35 REC 1120 2960 NW OPAL WH.

Description:

Matte white RAL 9010 Finish:

Installation: Recessed

## **TECHNICAL SPECIFICATIONS:**

Light output: 1.772 lm °K: 4000 Plum: 18W CRI: 80 Efficacy: 98,4 lm/w MacAdam: 3

Type: MID POWER LED Power Supply: 220-240V 50/60Hz

LED Lifetime: 70.000 L80 B10 (Ta=25°C) Gear: Electronic