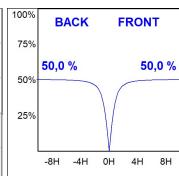

#### **PHOTOMETRIC DATA:**

 $F31RE112MOOP840NW \\ \eta = 100\% \\ Imax = 389 \ cd/klm \\ UTE: \ 1,00E$ 

CIE: 49 80 97 100 100