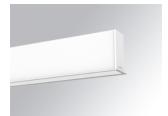

#### **F31RE112MOOP840NW**

FIL35 REC 1120 2960 NW OPAL WH.

Description:

Matte white RAL 9010 Finish:

Installation: Recessed