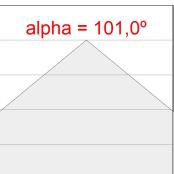

#### **PHOTOMETRIC DATA:**

 $F31RE112MOOP840NW \\ \eta = 100\% \\ Imax = 389 \ cd/klm \\ UTE: \ 1,00E$ 

CIE: 49 80 97 100 100