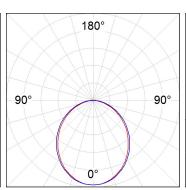

#### **PHOTOMETRIC DATA:**

 $F31RE112MOOP840NW \\ \eta = 100\% \\ Imax = 389 \ cd/klm \\ UTE: \ 1,00E$ 

CIE: 49 80 97 100 100