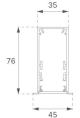

### Description:

Finish:

Installation: Recessed

### **TECHNICAL SPECIFICATIONS:**

Matte white RAL 9010

| Light output: | 1.708 lm                 | ⁰K :          | 3000             |
|---------------|--------------------------|---------------|------------------|
| Plum:         | 18W                      | CRI :         | 80               |
| Efficacy:     | 94,9 lm/w                | MacAdam:      | 3                |
| Туре:         | MID POWER LED            | Power Supply: | 220-240V 50/60Hz |
| LED Lifetime: | 70.000 L80 B10 (Ta=25°C) | Gear:         | Electronic       |
| Power:        | 16W                      |               |                  |