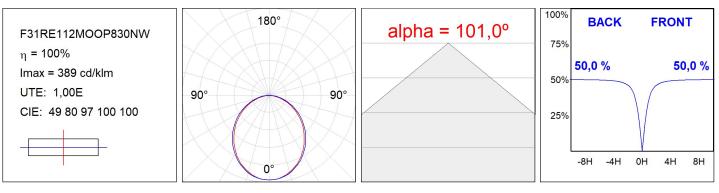

### F31RE112MOOP830NW

- FIL35 REC 1120 2960 WW OPAL WH.

### **TECHNICAL SPECIFICATIONS:**

Matte white RAL 9010

| Light output: | 1.708 lm                 | ⁰K :          | 3000             |
|---------------|--------------------------|---------------|------------------|
| Plum:         | 18W                      | CRI :         | 80               |
| Efficacy:     | 94,9 lm/w                | MacAdam:      | 3                |
| Туре:         | MID POWER LED            | Power Supply: | 220-240V 50/60Hz |
| LED Lifetime: | 70.000 L80 B10 (Ta=25°C) | Gear:         | Electronic       |
| Power:        | 16W                      |               |                  |

# FIL35

F31RE112MOOP830NW

FIL35 REC 1120 2960 WW OPAL WH.

Pág. 2/3