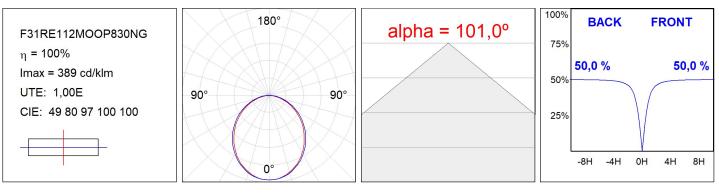

### F31RE112MOOP830NG

- FIL35 REC 1120 2960 WW OPAL GR.

### **TECHNICAL SPECIFICATIONS:**

| Light output: | 1.708 lm                 | ⁰K :          | 3000             |
|---------------|--------------------------|---------------|------------------|
| Plum:         | 18W                      | CRI :         | 80               |
| Efficacy:     | 94,9 lm/w                | MacAdam:      | 3                |
| Туре:         | MID POWER LED            | Power Supply: | 220-240V 50/60Hz |
| LED Lifetime: | 70.000 L80 B10 (Ta=25°C) | Gear:         | Electronic       |
| Power:        | 16W                      |               |                  |