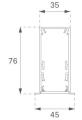

## Description:

Finish:

Installation: Recessed

Gloss grey

### **TECHNICAL SPECIFICATIONS:**

| Light output: | 1.708 lm                 | ⁰K :          | 3000             |
|---------------|--------------------------|---------------|------------------|
| Plum:         | 18W                      | CRI :         | 80               |
| Efficacy:     | 94,9 lm/w                | MacAdam:      | 3                |
| Туре:         | MID POWER LED            | Power Supply: | 220-240V 50/60Hz |
| LED Lifetime: | 70.000 L80 B10 (Ta=25°C) | Gear:         | Electronic       |
| Power:        | 16W                      |               |                  |