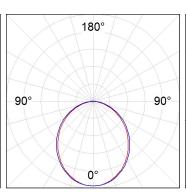

#### **PHOTOMETRIC DATA:**

F31RE112MOOP830DG  $\eta$  = 100% Imax = 389 cd/klm UTE: 1,00E

CIE: 49 80 97 100 100