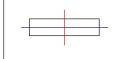

#### **PHOTOMETRIC DATA:**

F31RE112MOOP830DG  $\eta$  = 100% Imax = 389 cd/klm UTE: 1,00E

CIE: 49 80 97 100 100