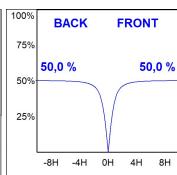

#### **PHOTOMETRIC DATA:**

F31RE112MOOP830DG  $\eta$  = 100% Imax = 389 cd/klm UTE: 1,00E

CIE: 49 80 97 100 100