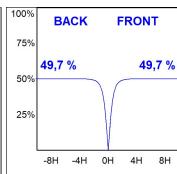

#### **PHOTOMETRIC DATA:**

F31RE112MOOC840NW η = 99% Imax = 693 cd/klm UTE: 0,99C