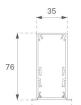

## **TECHNICAL SPECIFICATIONS:**

 Light output:
 1.630 lm
 %:
 4000

 Plum:
 18W
 CRI:
 80

 Efficacy:
 90,6 lm/w
 MacAdam:
 3

Power Supply:

Gear:

220-240V 50/60Hz

Electronic