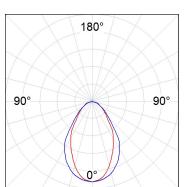

#### **PHOTOMETRIC DATA:**

F31RE112MOOC840NW η = 99% Imax = 693 cd/klm UTE: 0,99C