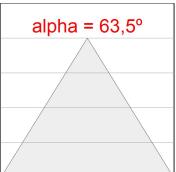

#### **PHOTOMETRIC DATA:**

F31RE112MOOC840NW η = 99% Imax = 693 cd/klm UTE: 0,99C