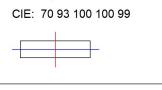

#### **PHOTOMETRIC DATA:**

F31RE112MOOC840NW η = 99% Imax = 693 cd/klm UTE: 0,99C