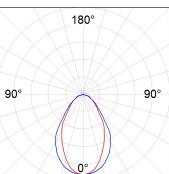

### **PHOTOMETRIC DATA:**

F31RE112MOOC830NW  $\eta$  = 99% lmax = 693 cd/klm UTE: 0,99C

CIE: 70 93 100 100 99