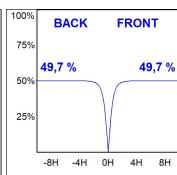

### **PHOTOMETRIC DATA:**

F31RE112MOOC830NW  $\eta$  = 99% lmax = 693 cd/klm UTE: 0,99C

CIE: 70 93 100 100 99