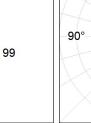

# **Product datasheet**

# FIL35



3000

80

3

220-240V 50/60Hz

Electronic

Power Supply:

Gear:

# F31RE112MOOC830NW



# - FIL35 REC 1120 2960 WW OP COMF WH.

### Description:

76

Finish: Matte white RAL 9010

Installation: Recessed

# **TECHNICAL SPECIFICATIONS:**

 Light output:
 1.571 lm
 %K:

 Plum:
 18W
 CRI:

 Efficacy:
 87,3 lm/w
 MacAdam:

**UGR**: <19

Type: MID POWER LED

**LED Lifetime:** 70.000 L80 B10 (Ta=25°C)

Power: 16W

Light output tolerance +/- 10%

EPD

# FIL35







### **PHOTOMETRIC DATA:**

F31RE112MOOC830NW  $\eta$  = 99% lmax = 693 cd/klm UTE: 0,99C

CIE: 70 93 100 100 99









# **Product datasheet**

# FIL35



# ACCESORIES:

# Assembly



Product code:

F3COX/MMB

Description:

FIL 35 ACC. COVER X/MM BK.

Product code:

F3COX/MMG

Description:

FIL 35 ACC. COVER X/MM GR.



Product code: F3COX/MMW Description:

FIL 35 ACC. COVER X/MM WH.