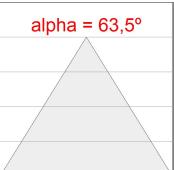

### **PHOTOMETRIC DATA:**

F31RE112MOOC830NW  $\eta$  = 99% lmax = 693 cd/klm UTE: 0,99C

CIE: 70 93 100 100 99