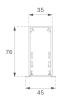

## **TECHNICAL SPECIFICATIONS:**

 Light output:
 1.571 lm
 %:
 3000

 Plum:
 18W
 CRI:
 80

 Efficacy:
 87,3 lm/w
 MacAdam:
 3

Power Supply:

Gear:

220-240V 50/60Hz

Electronic

**UGR:** <19

Type: MID POWER LED

**LED Lifetime:** 70.000 L80 B10 (Ta=25°C)

Power: 16W

Light output tolerance +/- 10%

EPD