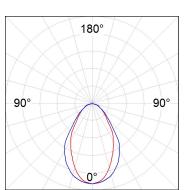

#### **PHOTOMETRIC DATA:**

F31RE112MOOC830NG η = 99% Imax = 693 cd/klm UTE: 0,99C