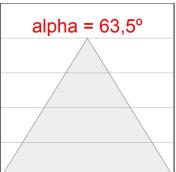

#### **PHOTOMETRIC DATA:**

F31RE112MOOC830NG η = 99% Imax = 693 cd/klm UTE: 0,99C