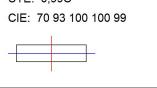

#### **PHOTOMETRIC DATA:**

F31RE112MOOC830NG η = 99% Imax = 693 cd/klm UTE: 0,99C