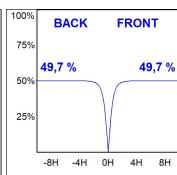

#### **PHOTOMETRIC DATA:**

F31RE112MOOC830NG η = 99% Imax = 693 cd/klm UTE: 0,99C