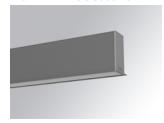

## F31RE112MOOC830NG

- FIL35 REC 1120 2960 WW OP COMF GR.

Description:

Finish: Gloss grey

Installation: Recessed