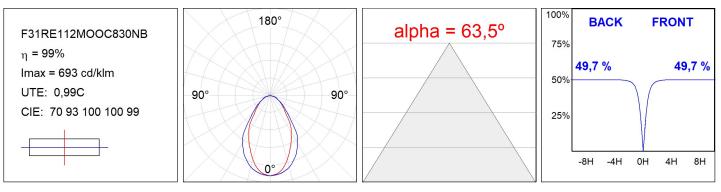

## F31RE112MOOC830NB

\_

**Description:** 

Finish: Matte black RAL 9011

FIL35 REC 1120 2960 WW OP COMF BK.

#### **TECHNICAL SPECIFICATIONS:**

| Light output: | 1.571 lm                 | ⁰K :          | 3000             |
|---------------|--------------------------|---------------|------------------|
| Plum:         | 18W                      | CRI :         | 80               |
| Efficacy:     | 87,3 lm/w                | MacAdam:      | 3                |
| UGR:          | <19                      | Power Supply: | 220-240V 50/60Hz |
| Туре:         | MID POWER LED            | Gear:         | Electronic       |
| LED Lifetime: | 70.000 L80 B10 (Ta=25⁰C) |               |                  |
| Power:        | 16W                      |               |                  |

Light output tolerance +/- 10%

EPD