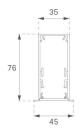

#### Installation: Recessed

#### **TECHNICAL SPECIFICATIONS:**

| Light output: | 1.571 lm                 | ⁰K :          | 3000             |
|---------------|--------------------------|---------------|------------------|
| Plum:         | 18W                      | CRI :         | 80               |
| Efficacy:     | 87,3 lm/w                | MacAdam:      | 3                |
| UGR:          | <19                      | Power Supply: | 220-240V 50/60Hz |
| Туре:         | MID POWER LED            | Gear:         | Electronic       |
| LED Lifetime: | 70.000 L80 B10 (Ta=25⁰C) |               |                  |
| Power:        | 16W                      |               |                  |