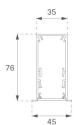

# Finish: Matte white RAL 9010

Dimensions: 840 x 35 x 76 mm

Weight: 2.000 g

Installation: Recessed

Recessing measures: 848 x 42 x 0 mm