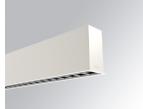

#### **Description:**

Recessed structure for suspension or surface mounting, model FIL35 TECH by LAMP. Made of 80% recycled aluminium extrusion, length 840 mm,with matt black reflector ULTRA COMFORT and optics for light distribution control and low glare UGR<12. Model for MID-POWER LED, with colour temperature 3000K and CRI90. Built-in electronic wiring. With IP43, IK07 degree of protection. Insulation class I. Photobiological safety group 0. Lifetime: 50000 L90 B10. Available finishes: White, black and grey. Environmental Product Declaration - EPD®available, according to UNE-EN ISO 9001:2015 and UNE-EN ISO 14001:2015.

# Finish: Matte white RAL 9010

Dimensions: 840 x 35 x 76 mm

Weight: 2.000 g

Installation: Recessed

Recessing measures: 848 x 42 x 0 mm