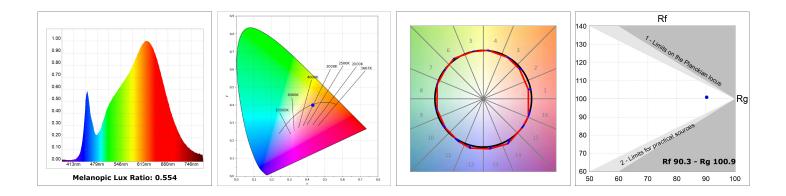

#### **TECHNICAL SPECIFICATIONS:**

| Light output: | 1.260 lm                 | ⁰K :          | 3000             |
|---------------|--------------------------|---------------|------------------|
| Plum:         | 13,7W                    | CRI :         | 90               |
| UGR:          | <12                      | R9 :          | 61               |
| Туре:         | MID POWER LED            | MacAdam:      | 3                |
| LED Lifetime: | 50.000 L90 B10 (Ta=25°C) | Power Supply: | 220-240V 50/60Hz |
| Power:        | 11W                      | Gear:         | Electronic       |

## PHOTOMETRIC DATA :

LAMP reserves the right to change the technical specifications of their products. These changes will allow the continual improvement of the products and will also ensure the conformity to current legal changes. Updated information is always available in our website www.lamp.es