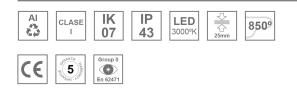

#### **Description:**

Recessed structure for suspension or surface mounting, model FIL35 TECH by LAMP. Made of 80% recycled aluminium extrusion, length 840 mm,with matt black reflector ULTRA COMFORT and optics for light distribution control and low glare UGR<12. Model for MID-POWER LED, with colour temperature 3000K and CRI90. Built-in electronic wiring. With IP43, IK07 degree of protection. Insulation class I. Photobiological safety group 0. Lifetime: 50000 L90 B10. Available finishes: White, black and grey. Environmental Product Declaration - EPD®available, according to UNE-EN ISO 9001:2015 and UNE-EN ISO 14001:2015.

#### **TECHNICAL SPECIFICATIONS:**

| Light output: | 1.260 lm                 | ⁰K :          | 3000             |
|---------------|--------------------------|---------------|------------------|
| Plum:         | 13,7W                    | CRI :         | 90               |
| UGR:          | <12                      | R9 :          | 61               |
| Туре:         | MID POWER LED            | MacAdam:      | 3                |
| LED Lifetime: | 50.000 L90 B10 (Ta=25°C) | Power Supply: | 220-240V 50/60Hz |
| Power:        | 11W                      | Gear:         | Electronic       |