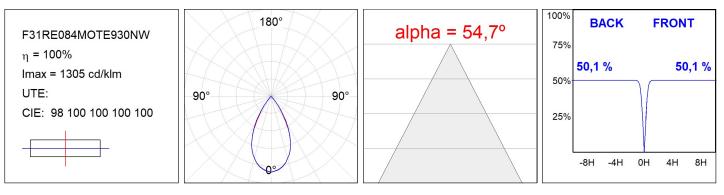

## F31RE084MOTE930NW

#### **TECHNICAL SPECIFICATIONS:**

| Light output: | 1.260 lm                 | ⁰K :          | 3000             |
|---------------|--------------------------|---------------|------------------|
| Plum:         | 13,7W                    | CRI :         | 90               |
| UGR:          | <12                      | R9 :          | 61               |
| Туре:         | MID POWER LED            | MacAdam:      | 3                |
| LED Lifetime: | 50.000 L90 B10 (Ta=25°C) | Power Supply: | 220-240V 50/60Hz |
| Power:        | 11W                      | Gear:         | Electronic       |

## PHOTOMETRIC DATA :

LAMP reserves the right to change the technical specifications of their products. These changes will allow the continual improvement of the products and will also ensure the conformity to current legal changes. Updated information is always available in our website www.lamp.es