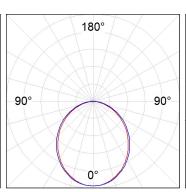

#### **PHOTOMETRIC DATA:**

$$\label{eq:eta-problem} \begin{split} &\text{F31RE084MOOP840DW} \\ &\eta = 100\% \\ &\text{Imax} = 389 \text{ cd/klm} \\ &\text{UTE: 1,00E} \end{split}$$

CIE: 49 80 97 100 100