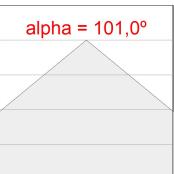

#### **PHOTOMETRIC DATA:**

$$\label{eq:eta-problem} \begin{split} &\text{F31RE084MOOP840DW} \\ &\eta = 100\% \\ &\text{Imax} = 389 \text{ cd/klm} \\ &\text{UTE: 1,00E} \end{split}$$

CIE: 49 80 97 100 100