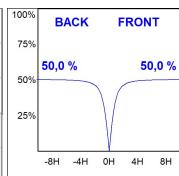

#### **PHOTOMETRIC DATA:**

$$\label{eq:eta-problem} \begin{split} &\text{F31RE084MOOP840DW} \\ &\eta = 100\% \\ &\text{Imax} = 389 \text{ cd/klm} \\ &\text{UTE: 1,00E} \end{split}$$

CIE: 49 80 97 100 100