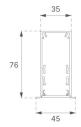

## F31RE084MOOP830NG

- FIL35 REC 840 2220 WW OPAL GR.

Description:

Finish: Gloss grey

Installation: Recessed

## FIL35

FIL35 REC 840 2220 WW OPAL GR.