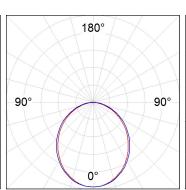

#### **PHOTOMETRIC DATA:**

F31RE084MOOP830NG  $\eta = 100\%$   $Imax = 389 \ cd/kIm$   $UTE: \ 1,00E$ 

CIE: 49 80 97 100 100

Data according to regulations 2019/2020/EU and 2019/2015/EU