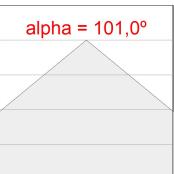

#### **PHOTOMETRIC DATA:**

F31RE084MOOP830NG  $\eta = 100\%$   $Imax = 389 \ cd/kIm$   $UTE: \ 1,00E$ 

CIE: 49 80 97 100 100

Data according to regulations 2019/2020/EU and 2019/2015/EU