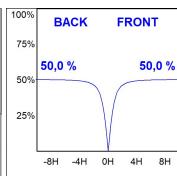

#### **PHOTOMETRIC DATA:**

F31RE084MOOP830NG  $\eta = 100\%$   $Imax = 389 \ cd/kIm$   $UTE: \ 1,00E$ 

CIE: 49 80 97 100 100

Data according to regulations 2019/2020/EU and 2019/2015/EU