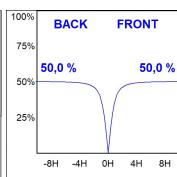

#### **PHOTOMETRIC DATA:**

F31RE084MOOP830DW  $\eta$  = 100% Imax = 389 cd/klm UTE: 1,00E

CIE: 49 80 97 100 100