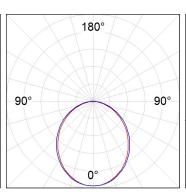

#### **PHOTOMETRIC DATA:**

F31RE084MOOP830DW  $\eta$  = 100% Imax = 389 cd/klm UTE: 1,00E

CIE: 49 80 97 100 100