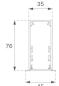

## F31RE084MOOP830DW

- FIL35 REC 840 2220 WW OPAL DALI WH.

Description:

Finish: Matte white RAL 9010

Installation: Recessed