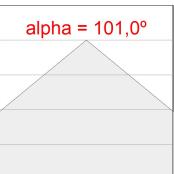

#### **PHOTOMETRIC DATA:**

F31RE084MOOP830DW  $\eta$  = 100% Imax = 389 cd/klm UTE: 1,00E

CIE: 49 80 97 100 100