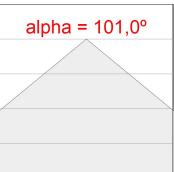

#### **PHOTOMETRIC DATA:**

$$\label{eq:eta-problem} \begin{split} &\text{F31RE084MOOP830DB} \\ &\eta = 100\% \\ &\text{Imax} = 389 \text{ cd/klm} \\ &\text{UTE: 1,00E} \end{split}$$

CIE: 49 80 97 100 100