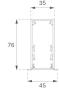

## FIL35

## F31RE084MOOP830DB

## - FIL35 REC 840 2220 WW OPAL DALI BK.

Description:

Finish: Matte black RAL 9011

Installation: Recessed