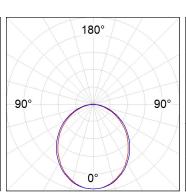

#### **PHOTOMETRIC DATA:**

$$\label{eq:eta-problem} \begin{split} &\text{F31RE084MOOP830DB} \\ &\eta = 100\% \\ &\text{Imax} = 389 \text{ cd/klm} \\ &\text{UTE: 1,00E} \end{split}$$

CIE: 49 80 97 100 100