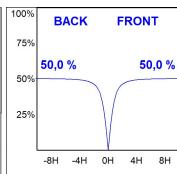

#### **PHOTOMETRIC DATA:**

$$\label{eq:eta-problem} \begin{split} &\text{F31RE084MOOP830DB} \\ &\eta = 100\% \\ &\text{Imax} = 389 \text{ cd/klm} \\ &\text{UTE: 1,00E} \end{split}$$

CIE: 49 80 97 100 100