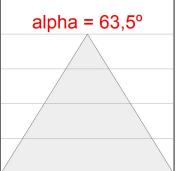

#### **PHOTOMETRIC DATA:**

F31RE084MOOC840NW η = 99% Imax = 693 cd/klm UTE: 0,99C