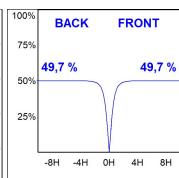

#### **PHOTOMETRIC DATA:**

F31RE084MOOC840NW η = 99% Imax = 693 cd/klm UTE: 0,99C