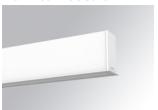

## **Product datasheet**

## FIL35



## F31RE084MOOC840NW



## - FIL35 REC 840 2220 NW OP COMF WH.

#### Description:

Finish: Matte white RAL 9010

Installation: Recessed



## **TECHNICAL SPECIFICATIONS:**

 Light output:
 1.223 lm
 ⁰K :
 4000

 Plum:
 13,5W
 CRI :
 80

 Efficacy:
 90,6 lm/w
 MacAdam:
 3

Power Supply:

Gear:

220-240V 50/60Hz

Electronic

**UGR**: <19

Type: MID POWER LED

**LED Lifetime:** 70.000 L80 B10 (Ta=25°C)

Power: 12W

Light output tolerance +/- 10%

EPD

Data according to regulations 2019/2020/EU and 2019/2015/EU

## FIL35







#### **PHOTOMETRIC DATA:**

F31RE084MOOC840NW η = 99% Imax = 693 cd/klm UTE: 0,99C









## **Product datasheet**

## FIL35



# ACCESORIES:

# Assembly



Product code:

F3COX/MMB

Description:

FIL 35 ACC. COVER X/MM BK.

Product code:

F3COX/MMG

Description:

FIL 35 ACC. COVER X/MM GR