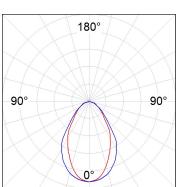

#### **PHOTOMETRIC DATA:**

F31RE084MOOC840NW η = 99% Imax = 693 cd/klm UTE: 0,99C