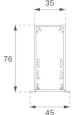

## **TECHNICAL SPECIFICATIONS:**

 Light output:
 1.223 lm
 ⁰K :
 4000

 Plum:
 13,5W
 CRI :
 80

 Efficacy:
 90,6 lm/w
 MacAdam:
 3

Power Supply:

Gear:

220-240V 50/60Hz

Electronic

**UGR**: <19

Type: MID POWER LED

**LED Lifetime:** 70.000 L80 B10 (Ta=25°C)

Power: 12W

Light output tolerance +/- 10%

EPD

Data according to regulations 2019/2020/EU and 2019/2015/EU