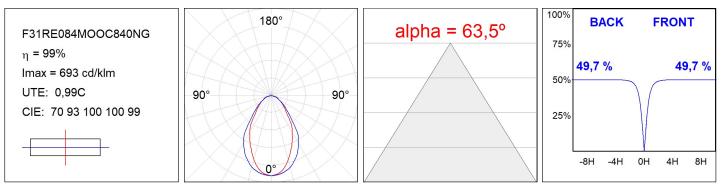

### F31RE084MOOC840NG

#### **TECHNICAL SPECIFICATIONS:**

| Light output: | 1.223 lm                 | ٥К :          | 4000             |  |
|---------------|--------------------------|---------------|------------------|--|
| Plum:         | 13,5W                    | CRI :         | 80               |  |
| Efficacy:     | 90,6 lm/w                | MacAdam:      | 3                |  |
| UGR:          | <19                      | Power Supply: | 220-240V 50/60Hz |  |
| Туре:         | MID POWER LED            | Gear:         | Electronic       |  |
| LED Lifetime: | 70.000 L80 B10 (Ta=25°C) |               |                  |  |
| Power:        | 12W                      |               |                  |  |