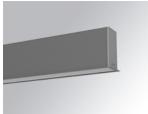

# - FIL35 REC 840 2220 NW OP COMF GR.

#### **Description:**

Finish:

Installation: Recessed

Gloss grey