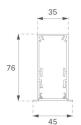

# FIL35

#### **TECHNICAL SPECIFICATIONS:**

| Light output: | 1.223 lm                 | ٥К :          | 4000             |  |
|---------------|--------------------------|---------------|------------------|--|
| Plum:         | 13,5W                    | CRI :         | 80               |  |
| Efficacy:     | 90,6 lm/w                | MacAdam:      | 3                |  |
| UGR:          | <19                      | Power Supply: | 220-240V 50/60Hz |  |
| Туре:         | MID POWER LED            | Gear:         | Electronic       |  |
| LED Lifetime: | 70.000 L80 B10 (Ta=25°C) |               |                  |  |
| Power:        | 12W                      |               |                  |  |