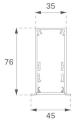

# **TECHNICAL SPECIFICATIONS:**

 Light output:
 1.223 lm
 ⁰K :
 4000

 Plum:
 13,5W
 CRI :
 80

 Efficacy:
 90,6 lm/w
 MacAdam:
 3

Power Supply:

Gear:

220-240V 50/60Hz

Adjustable DALI

**UGR:** <19

Type: MID POWER LED

**LED Lifetime:** 70.000 L80 B10 (Ta=25°C)

Power: 12W

Light output tolerance +/- 10%

EPD