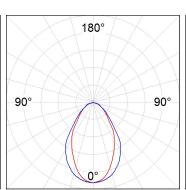

### **PHOTOMETRIC DATA:**

F31RE084MOOC840DW η = 99% Imax = 693 cd/klm UTE: 0,99C