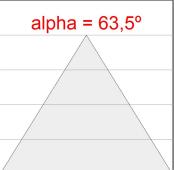

### **PHOTOMETRIC DATA:**

F31RE084MOOC840DW η = 99% Imax = 693 cd/klm UTE: 0,99C