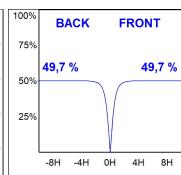

### **PHOTOMETRIC DATA:**

F31RE084MOOC840DW η = 99% Imax = 693 cd/klm UTE: 0,99C