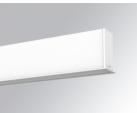

### F31RE084MOOC830NW

- FIL35 REC 840 2220 WW OP COMF WH.

Matte white RAL 9010

### Description:

Finish:

Installation: Recessed

# FIL35

F31RE084MOOC830NW

FIL35 REC 840 2220 WW OP COMF WH.

Worktitude for light