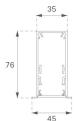

## ACCESORIES :

### Assembly

Product code: F3COX/MMB

Description: FIL 35 ACC. COVER X/MM BK.

Product code: F3COX/MMG

Description: FIL 35 ACC. COVER X/MM GR.

Product code: F3COX/MMW Description: FIL 35 ACC. COVER X/MM WH.

Worktitude for light