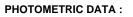

### F31RE084MOOC830NW

- FIL35 REC 840 2220 WW OP COMF WH.

Matte white RAL 9010

#### **TECHNICAL SPECIFICATIONS:**

| Light output: | 1.179 lm                 | ⁰К:           | 3000             |
|---------------|--------------------------|---------------|------------------|
| Plum:         | 13,5W                    | CRI :         | 80               |
| Efficacy:     | 87,3 lm/w                | MacAdam:      | 3                |
| UGR:          | <19                      | Power Supply: | 220-240V 50/60Hz |
| Туре:         | MID POWER LED            | Gear:         | Electronic       |
| LED Lifetime: | 70.000 L80 B10 (Ta=25ºC) |               |                  |
| Power:        | 12W                      |               |                  |

Light output tolerance +/- 10%

EPD