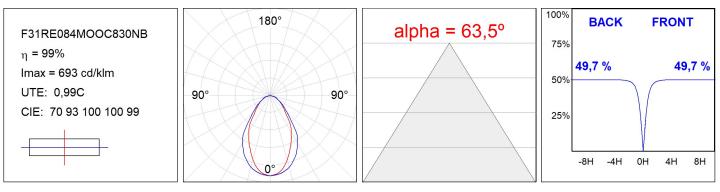

### **TECHNICAL SPECIFICATIONS:**

| Light output: | 1.179 lm                 | ⁰К:           | 3000             |
|---------------|--------------------------|---------------|------------------|
| Plum:         | 13,5W                    | CRI :         | 80               |
| Efficacy:     | 87,3 lm/w                | MacAdam:      | 3                |
| UGR:          | <19                      | Power Supply: | 220-240V 50/60Hz |
| Туре:         | MID POWER LED            | Gear:         | Electronic       |
| LED Lifetime: | 70.000 L80 B10 (Ta=25ºC) |               |                  |
| Power:        | 12W                      |               |                  |

Light output tolerance +/- 10%

EPD

Worktitude for light