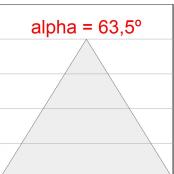

#### **PHOTOMETRIC DATA:**

 $\label{eq:f31RE084MOOC830DG} $\eta = 99\%$$ $\text{Imax} = 693 \text{ cd/klm}$$ $\text{UTE: 0,99C}$$$ 

CIE: 70 93 100 100 99