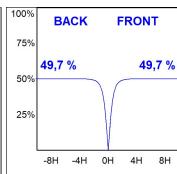

#### **PHOTOMETRIC DATA:**

 $\label{eq:f31RE084MOOC830DG} $\eta = 99\%$$ $\text{Imax} = 693 \text{ cd/klm}$$ $\text{UTE: 0,99C}$$$ 

CIE: 70 93 100 100 99