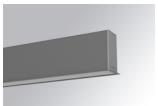

## FIL35

## - FIL35 REC 840 2220 WW OP COMF DALI GR.

Description:

Finish: Gloss grey

Installation: Recessed