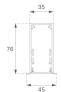

## - FIL35 REC 840 2220 WW OP COMF DALI GR.

Description:

Finish: Gloss grey

Installation: Recessed