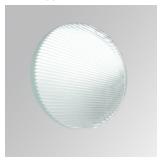

# LOOK/IMAG ACC. FRESNEL LENS

### Description:

Accessory for spotlights models LOOK/IMAG ACC. FRESNEL LENS of LAMP brand. Refractor type to distribute the luminous flux elliptically.

**Dimensions**: Ø 89 mm x 0 **Weight**: 66 g