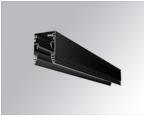

## DUIT ACC. PROF BASIC TRIM 600MM BK.

## **Description:**

Accessory for recessed trimless structure, model DUIT ACC. PROF BASIC TRIM 600MM BK. Empty profile type supplied in 595 mm. Made of black anodized aluminum extrusion..

Tel. +34937366800 Web www.lamp.es LAMP reserves the right to change the technical specifications of their products. These changes will allow the continual improvement of the products and will also ensure the conformity to current legal changes. Updated information is always available in our website www.lamp.es Worktitude for light