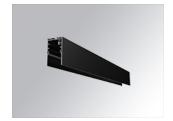

## **DUIT ACC. PROF BASIC IND 600MM BK.**

#### Description:

Accessory for suspension structure, model DUIT ACC. PROF BASIC IND 600MM BK. Empty profile type supplied in 615 mm. Made of black anodized aluminum extrusion..