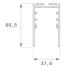

## **DUIT ACC. PROF BASIC IND 600MM BK.**

#### Description:

Accessory for suspension structure, model DUIT ACC. PROF BASIC IND 600MM BK. Empty profile type supplied in 615 mm. Made of black anodized aluminum extrusion..