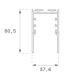

## DUIT ACC. PROF BASIC IND 1800MM BK.

### **Description:**

Accessory for suspension structure, model DUIT ACC. PROF BASIC IND 1800MM BK. Empty profile type supplied in 1759 mm. Made of black anodized aluminum extrusion..

Tel. +34937366800 Web www.lamp.es LAMP reserves the right to change the technical specifications of their products. These changes will allow the continual improvement of the products and will also ensure the conformity to current legal changes. Updated information is always available in our website www.lamp.es